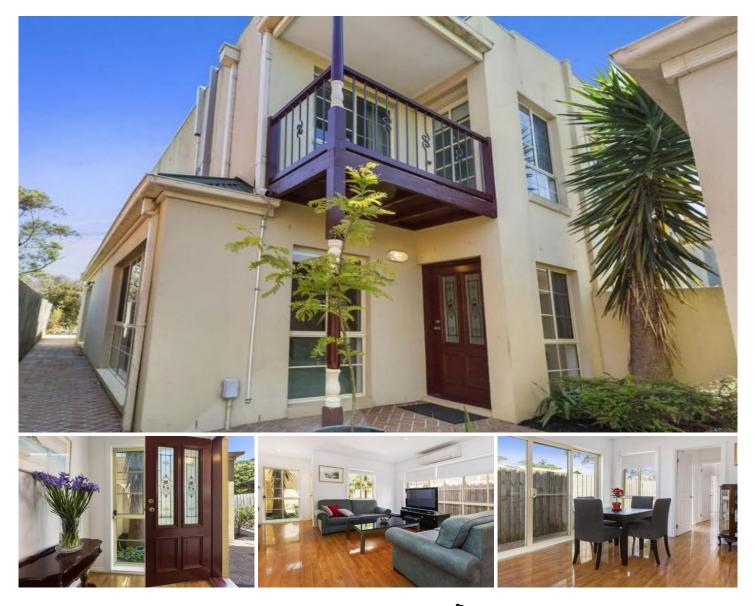

## 9 Murray Street MORNINGTON VIC

With the cafes of Main Street so close you can smell the freshly brewed coffee in the air and boutique shopping literally footsteps from the door, this beautifully presented townhouse showcases elegant low-maintenance living in the most exceptional location. Right in the heart of Mornington and only 500m from the seashore, the home features a well-configured layout with sunny living and dining areas surrounding the chic kitchen boasting stone counters and stainless appliances, while sliding glass doors open directly to the alfresco patio for outdoor entertaining. Flaunting a walk-in robe and private balcony, the master bedroom is on the upper level beside the full bathroom with decadent corner spa and study/second bedroom with built-in robes. With a rear-gate shortcut to Centro Shopping Complex, the cafe-au-lait lifestyle is yours to be had in this fantastic contemporary sanctuary.