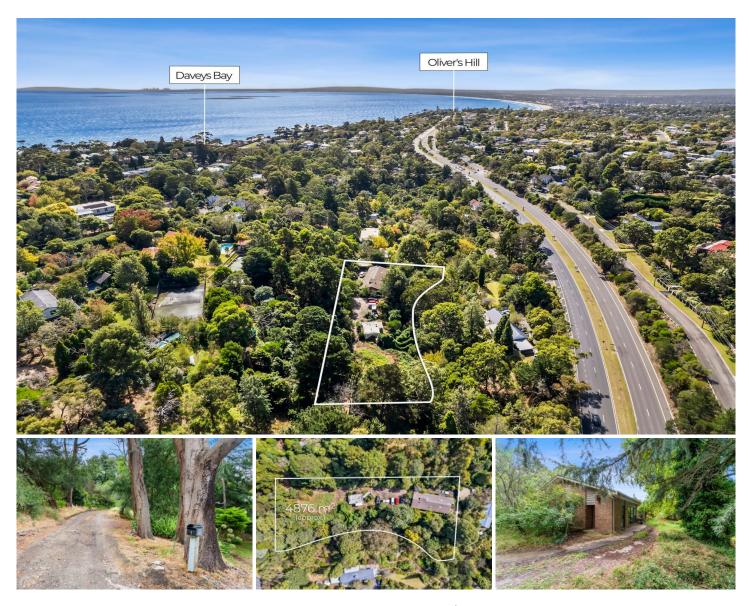

## 1 Vue Road MOUNT ELIZA VIC

Coveting a pocket of Mount Eliza's original landscape a rare land parcel promises over an acre of prestigious potential. Positioned along the banks of Kackeraboite Creek, at the end of a winding driveway this private landscape offers an idyllic space to secure proximity to the esteemed education of Toorak College and Peninsula Grammar.

Balanced between the Mount Eliza village and Frankston's lifestyle amenities, mature foliage embraces the existing residence in privacy whilst maintaining ample space to access the allotment for those embarking on a project of renovation or redevelopment (STCA).

Currently host to original architecture seeking restoration to its former glory, soaring ceilings and a signature Mount Eliza design centre the assurance of a brick construction.

5 **2** 2 **2** 

**Price:** \$1,155,000