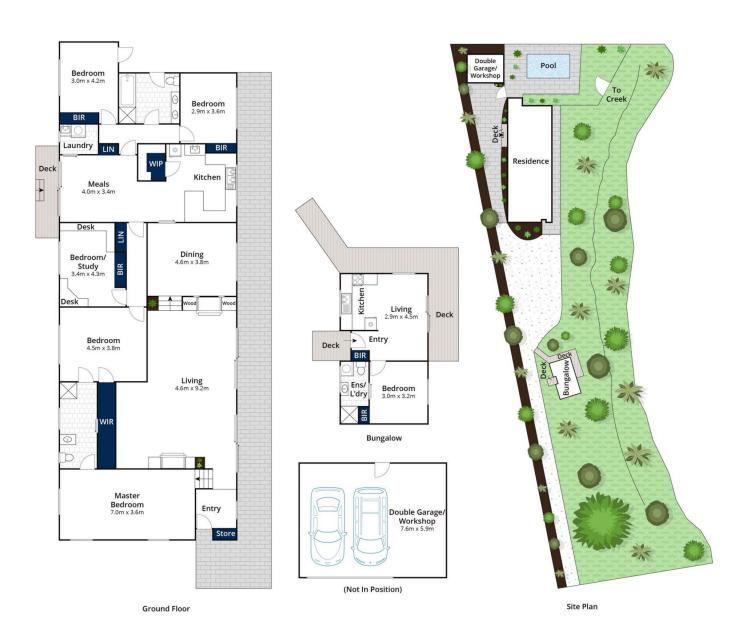

**View**: https://www.mcewingpartners.com/sale/vic/baysi de/mount-eliza/residential/house/7517387

Quentin McEwing 0397872422

Kelsi Culhane 0397872422

Approx House Area  $229m^2$  Approx Land Area  $4456m^2$  Whilst **bwrm.com.au** has made every attempt to ensure the accuracy of the floor plan contain