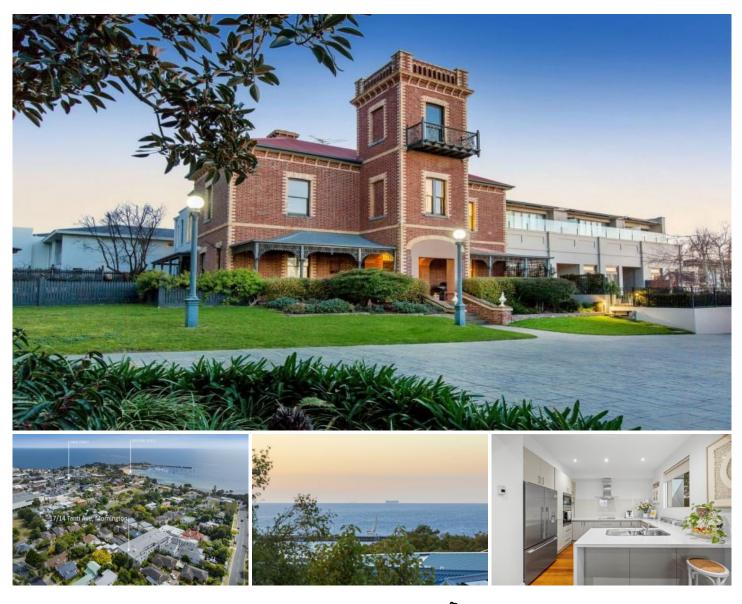

## 17/14 Tanti Avenue MORNINGTON VIC

Luxuriate in coastal opulence with this sophisticated tri-level residence in the exclusive Sutton Grange (circa 1870) historic apartment complex just steps to beaches, the yacht club and vibrant Main Street. Captivating bay views and an unrivalled indulgence in timeless design make this abode the quintessence of refinement, spaciousness and superior living. With an internal 8-person lift gliding from the basement garage to all floors, timeless grace unfurls throughout with three elegant living rooms, two dining zones and a choice of alfresco areas to absorb the coastal ambience. The gourmet kitchen is a cook's dream with waterfall stone countertops and all-Miele appliances, while a hideaway kitchenette on the ground level is the perfect complement to entertaining on the garden courtyard. Beyond the home theatre at the mezzanine level, the main living area on the third level flows out through a bank of bifold glass doors to a tranquil

3 🛤 2 🚔 2 🚘

Price : \$ 2,150,000

View : https://www.mcewingpartners.com/sale/vic/morni ngton-peninsula/mornington/residential/house/75 12823

Dean Phillips 0359754555

Alexandra Otte 0359754555

https://www.mcewingpartners.com