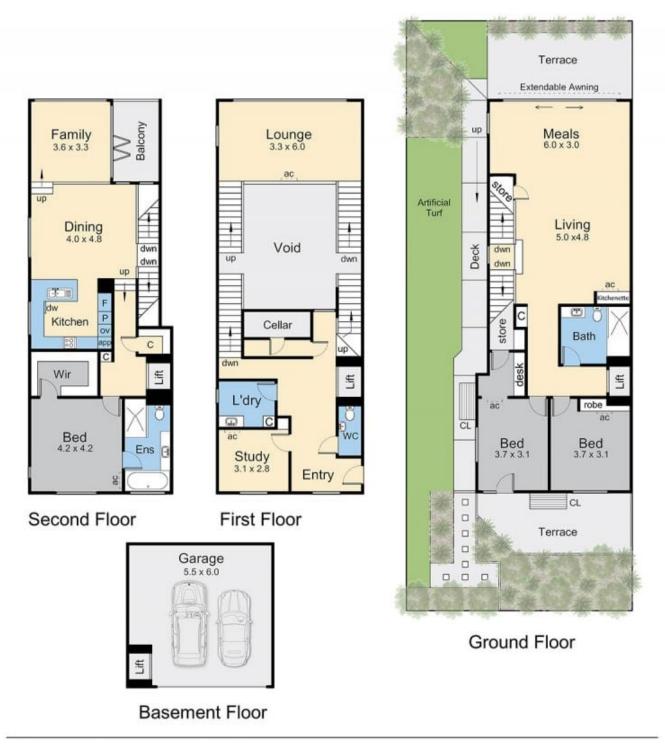

Internal living area = 30.2 squares (approx) External living areas = 4.5 squares (approx) Garage area = 4.2 squares (approx)

## 17/14 Tanti Avenue, Mornington

This floorplan is for illustration purposes only and no warranty is given to its accuracy. Purchasers are advised to carry out their own investigations. Produced by realtywriters (03) 5970 2222