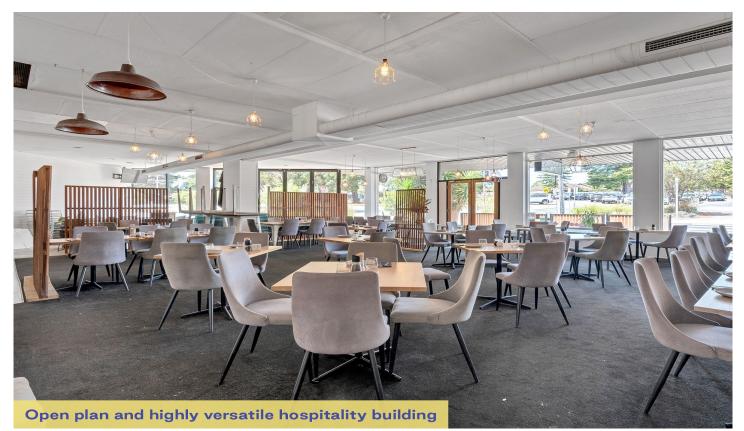

## 34 Mount Eliza Way MOUNT ELIZA VIC

McEwing & Partners are proud to present for lease 34 Mt Eliza Way Mt Eliza. Located at the Paris end of Mt Eliza Village, the tenancy included the opportunity for incoming tenants to acquire the current fit out for immediate start up complete with fully operational commercial kitchen and all the fittings and fixtures, with an approximate total internal arear of approximately 310sqm. Positioned in an ideal spot with immediate proximity to surrounding transport infrastructure and ample car parking whilst boasting expansive direct street frontage with large outdoor dining possibilities . The tenancy is primed for a hospitality operator, with services for a commercial kitchen and open plan layout this rare opportunity is also suitable for all types of retail uses (STCA).