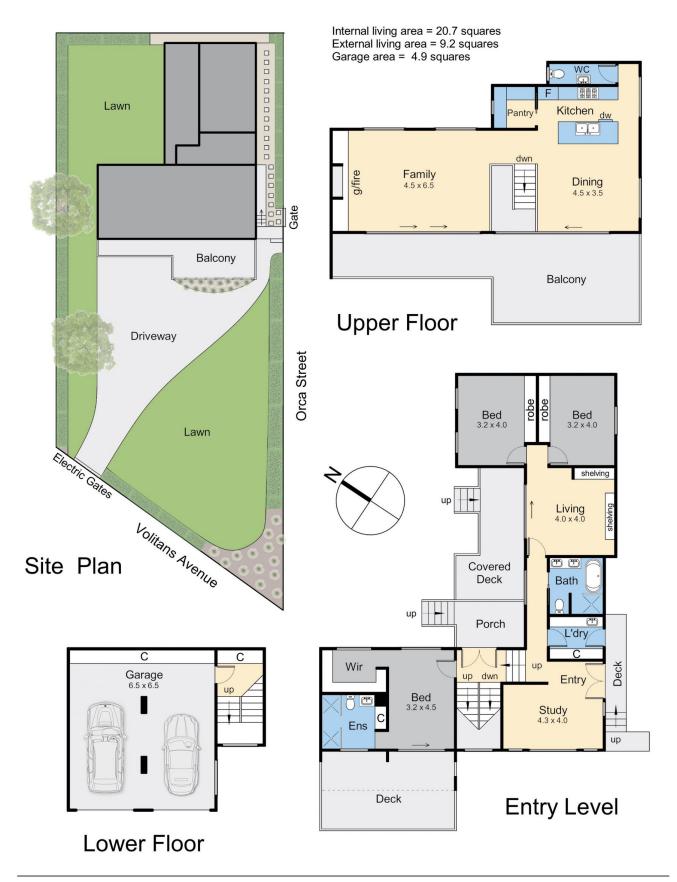

## 7 Volitans Avenue MOUNT ELIZA VIC

One of the last remaining large corner lots with a unique upside. Sculpted over a sundrenched multi-level design to harness sweeping views across the bay, this stunning coastal haven captures all the ambience of a grand modern Queenslander in highly-sought beachside Mt Eliza. Updated in sympathetic accord with the original character of the 1950s architectural design, the residence celebrates seaside living with an array of decks and balconies to soak up the balmy bay cross-breezes. At the pinnacle of the tri-storey layout, a heavenly lounge with gas log fireplace and spacious dining area are flanked by vast walls of glass opening to the outdoor entertaining area jutting out over the landscape to maximise the glistening blue vista. An epicurean kitchen with stone benchtops is well-appointed with premium appliances and a walk-in pantry, while a second living area within the junior/guest wing is fitted with library shelving and glass doors to the lower deck and

3 2 2 2

Land Size: 1434 sqm

View : https://www.mcewingpartners.com/sale/vic/

bayside/mount-eliza/residential/house/7509

638

Quentin McEwing 0397872422

Kelsi Culhane 0397872422