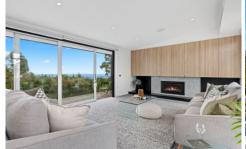

## 7 Volitans Avenue MOUNT ELIZA VIC

One of the last remaining large corner lots with a unique upside. Sculpted over a sundrenched multi-level design to harness sweeping views across the bay, this stunning coastal haven captures all the ambience of a grand modern Queenslander in highly-sought beachside Mt Eliza. Updated in sympathetic accord with the original character of the 1950s architectural design, the residence celebrates seaside living with an array of decks and balconies to soak up the balmy bay cross-breezes. At the pinnacle of the tri-storey layout, a heavenly lounge with gas log fireplace and spacious dining area are flanked by vast walls of glass opening to the outdoor entertaining area jutting out over the landscape to maximise the glistening blue vista. An epicurean kitchen with stone benchtops is well-appointed with premium appliances and a walk-in pantry, while a second living area within the junior/guest wing is fitted with library shelving and glass doors to the lower deck and