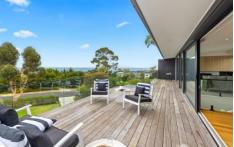

## 7 Volitans Avenue MOUNT ELIZA VIC

One of the last remaining large corner lots with a unique upside. Sculpted over a sundrenched multi-level design to harness sweeping views across the bay, this stunning coastal haven captures all the ambience of a grand modern Queenslander in highly-sought beachside Mt Eliza. Updated in sympathetic accord with the original character of the 1950s architectural design, the residence celebrates seaside living with an array of decks and balconies to soak up the balmy bay cross-breezes. At the pinnacle of the tri-storey layout, a heavenly lounge with gas log fireplace and spacious dining area are flanked by vast walls of glass opening to the outdoor entertaining area jutting out over the landscape to maximise the glistening blue vista. An epicurean kitchen with stone benchtops is well-appointed with premium appliances and a walk-in pantry, while a second living area within the junior/guest wing is fitted with library shelving and glass doors to the lower deck and