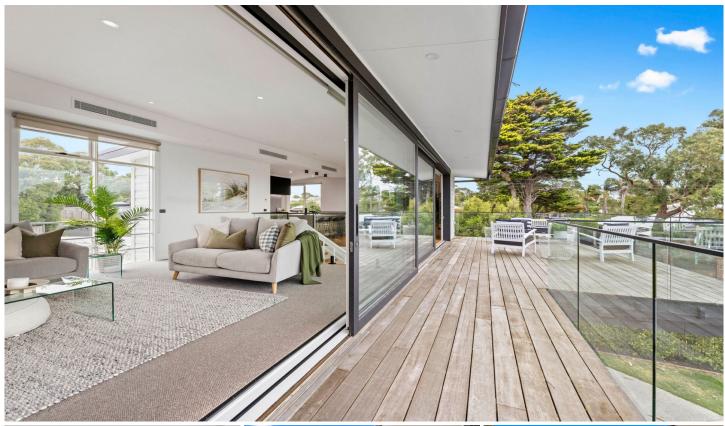

## 7 Volitans Avenue MOUNT ELIZA VIC

One of the last remaining large corner lots with a unique upside. Sculpted over a sundrenched multi-level design to harness sweeping views across the bay, this stunning coastal haven captures all the ambience of a grand modern Queenslander in highly-sought beachside Mt Eliza. Updated in sympathetic accord with the original character of the 1950s architectural design, the residence celebrates seaside living with an array of decks and balconies to soak up the balmy bay cross-breezes. At the pinnacle of the tri-storey layout, a heavenly lounge with gas log fireplace and spacious dining area are flanked by vast walls of glass opening to the outdoor entertaining area jutting out over the landscape to maximise the glistening blue vista. An epicurean kitchen with stone benchtops is well-appointed with premium appliances and a walk-in pantry, while a second living area within the junior/guest wing is fitted with library shelving and glass doors to the lower deck and