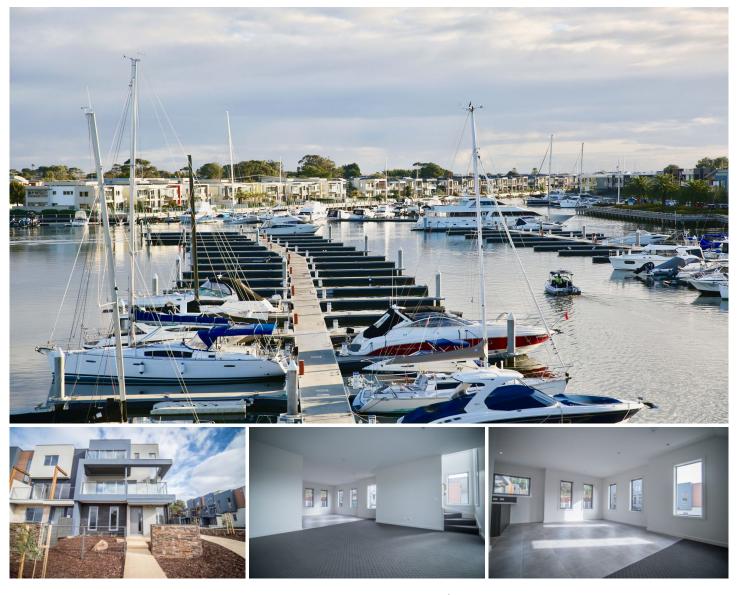

## 42 Helm Avenue SAFETY BEACH VIC

Prestigious living in the sought after Martha Cove precinct. This immaculately presented triple storey terraced house is located within walking distance to the beach and a stones throw from the marina. Offering four bedrooms all with built in robes, master bedroom with its own ensuite and spectacular views. Middle level consists of a fully equipped kitchen with stainless steel appliances and living with a private balcony with views of the marina. Other features include large family bathroom, and additional powder room, reverse cycle heating and cooling to all bedrooms, double remote garage with internal access and full use of the common pools and BBQ areas.