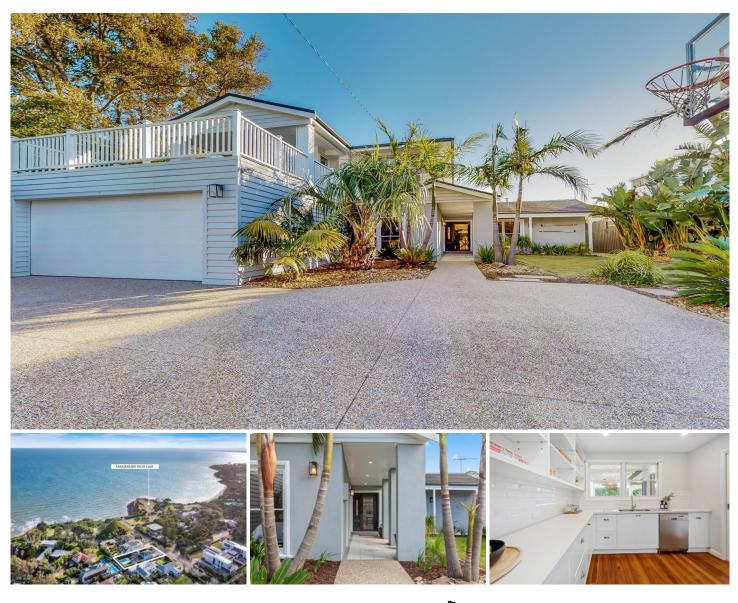

## 10 Canadian Bay Road MOUNT ELIZA VIC

Introducing the epitome of elegance in a Hamptons-style residence, where resort-style luxury meets an exclusive address just steps from the beach and beach club. Boasting views of the Melbourne city skyline across Port Phillip Bay, this flawlessly designed lifestyle home offers high-grade finishes throughout. Available as fully furnished.

With two breathtaking living areas and a glamorous entertainer's kitchen featuring an expansive Caesarstone island and premium Bosch appliances, this home is perfect for hosting guests or relaxing with family. A fully appointed butler's pantry offers faultless functionality, joining the garage via the laundry.

Step outside and enjoy seamless indoor/outdoor living with two walls of bi-fold doors that glide open to reveal a heated alfresco patio, perfect for heavenly poolside entertaining.