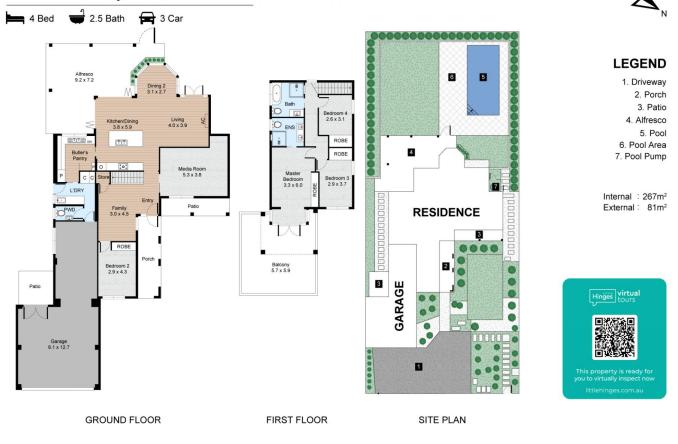

## 4 🛤 2 🚔 2 🚘

Land Size : 835 sqm View : https://wy

: https://www.mcewingpartners.com/lease/vic /bayside/mount-eliza/residential/house/7495 416

Samantha Stephenson 0397872422

10 Canadian Bay Road, Mount Eliza