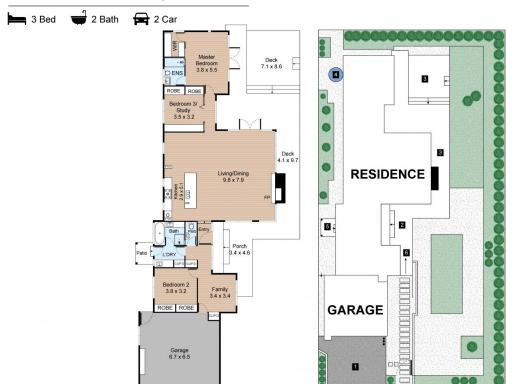

## **LEGEND**

Driveway
Porch
Deck
Water Tank
Patio
Ramp

Internal: 223m<sup>2</sup> External: 98m<sup>2</sup>

FLOOR PLAN

SITE PLAN

All information contained herein is gathered from our 3D scanning to scanned tours via Matterport. Whilst the 3D scanning technology is very accurate we cannot guarantee its accuracy and interested parties should rely on their own enquiries.