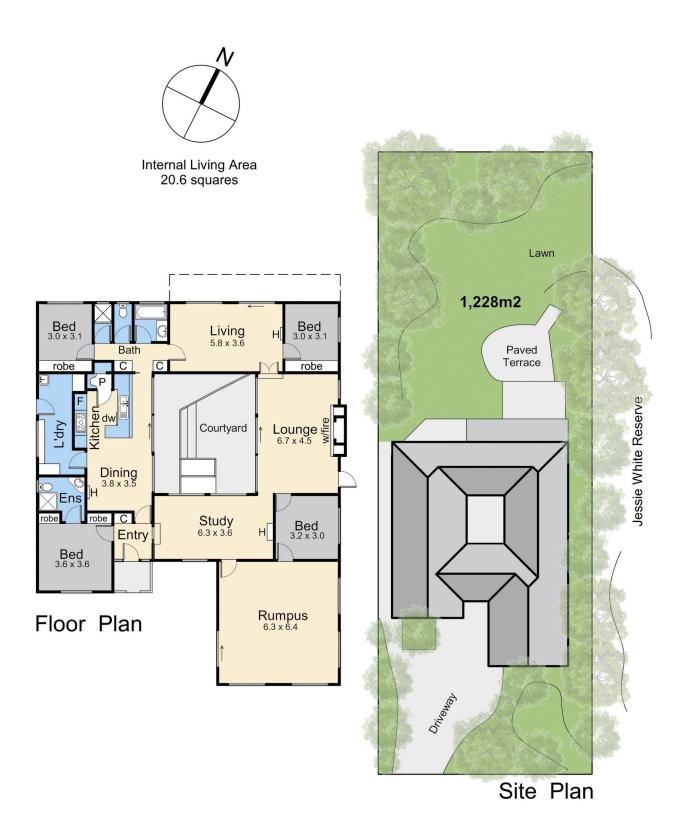

## **5 Kiata Court MOUNT ELIZA VIC**

Incredible serenity by the coast set right beside beautiful bushland reserve providing a lovely walk into the heart of Mt Eliza's village, this 1228m2 (approx.) property offers rare affordability and the chance to attain a much envied beachside address. Enjoying complete peace and privacy with the sound of birdsong in the air, the large property is an exciting find for renovators or builders to take advantage of such a stunning setting, with the chance to update and improve the current four-bedroom home or start fresh and build a brand new home that makes the most of the picturesque bushland outlook. Currently tenanted and offering an income while your renovation or building plans take shape, the 1980s brick home offering fabulous space and a unique floorplan encircling a central courtyard that brings natural sunlight flooding in, while an expansive rear terrace provides wonderful summer entertaining space or a private paradise where you can enjoy a close encounter

4 🚐 2 🚔 2 🗬

**Price:** \$1,005,000

**View**: https://www.mcewingpartners.com/sale/vic/baysi de/mount-eliza/residential/house/7489783

Quentin McEwing 0397872422

Kelsi Culhane 0397872422