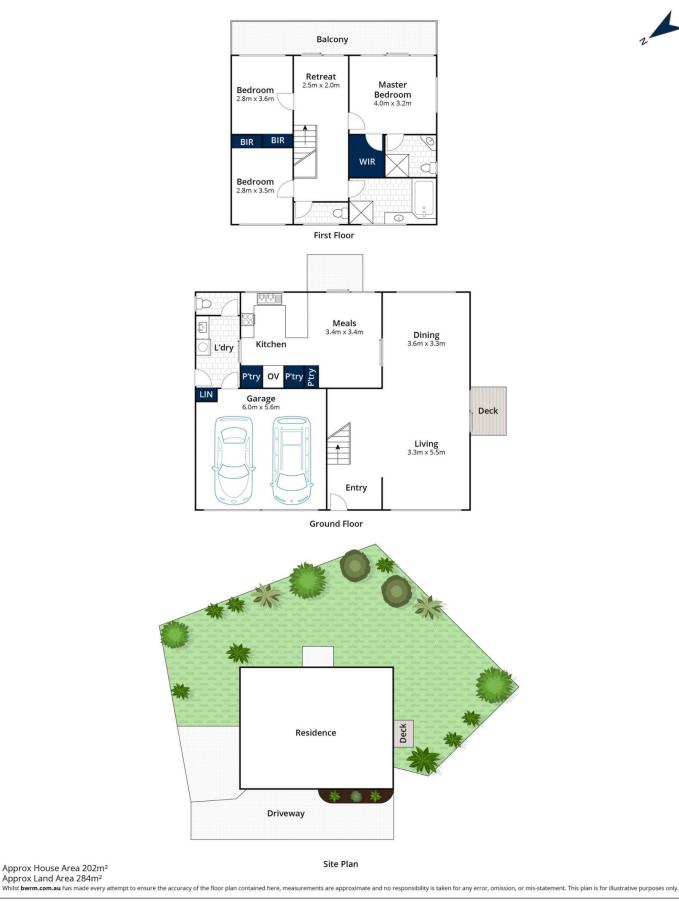

## 20/13 Craigie Road MOUNT MARTHA VIC

Positioned along Mount Martha's coastline where the lines of old-world beach holidays and a contemporary coastal lifestyle blur, this three bedroom residence exceeds expectations within the complex boasting a double storey design. Overlooking the Clarkes Avenue Reserve, internal spaces maintain leafy outlooks without the upkeep, instead promising the perfect outdoor space for a morning coffee.

Maintaining a restful atmosphere the upper level hosts two