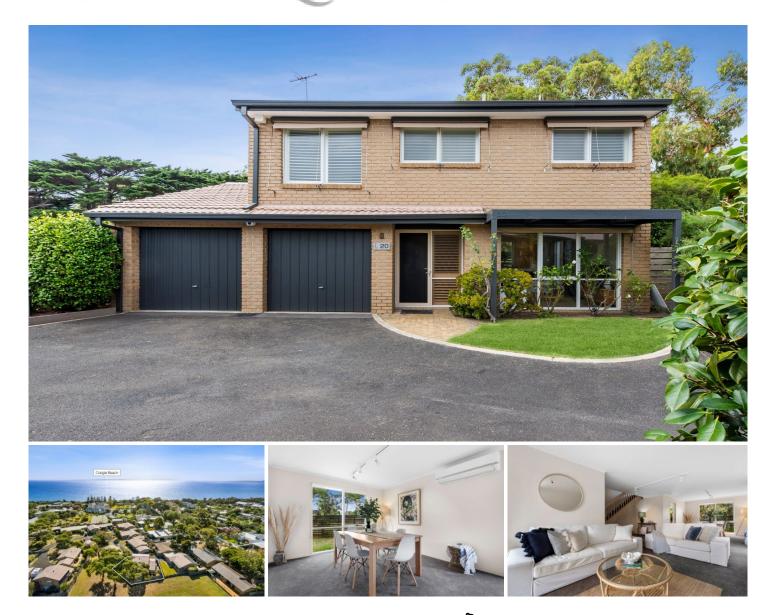

## 20/13 Craigie Road MOUNT MARTHA VIC

Positioned along Mount Martha's coastline where the lines of old-world beach holidays and a contemporary coastal lifestyle blur, this three bedroom residence exceeds expectations within the complex boasting a double storey design. Overlooking the Clarkes Avenue Reserve, internal spaces maintain leafy outlooks without the upkeep, instead promising the perfect outdoor space for a morning coffee.

Embraced by windows on all sides, the living/dining area showcases a touch of contemporary comfort with a gas log heater and split-system air conditioning whilst preserving the charm of the home's original design. Recently updated with fresh carpet and paint the living zone opens to a kitchen that highlights original appliances in immaculate condition.

Maintaining a restful atmosphere the upper level hosts two