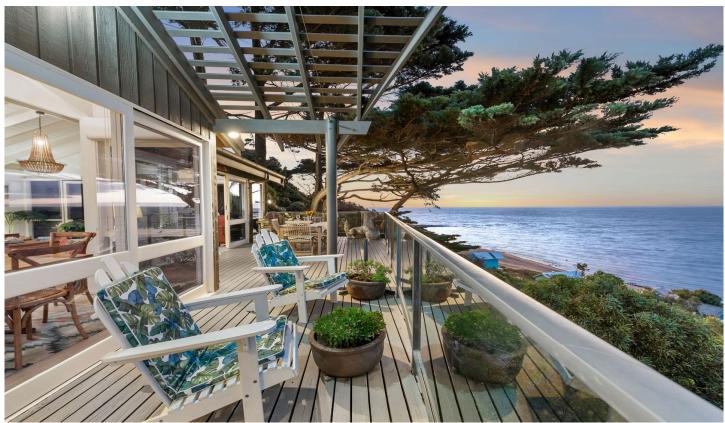

## 33 Rendlesham Avenue MOUNT ELIZA VIC

Laying claim to one of Mount Eliza's most coveted beachfront addresses, this unique and iconic beachfront residence positioned only paces from Ranelagh Beach combines mesmerising bay aspects with a unique design to beautifully embrace its privileged seaside position.

Pairing nautical influences with vaulted timber ceilings and light-filled interiors, the home ensures horizon views remain a hero of almost every room. Ample glazing dissolves indoor/outdoor boundaries across sun-drenched entertaining space, as refined lounge and dining zones converge across a well-equipped kitchen, complete with stone surfaces and stainless appliances.

Partially shaded by a magnificent pine, alfresco dining is made to feel at arms' reach from the shoreline before a serene terrace offers a private retreat. Orientated to wake

2 🕒 2 🔓 2 😭

**View :** https://www.mcewingpartners.com/sale/vic/baysid e/mount-eliza/residential/house/7471726