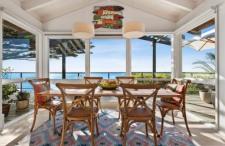

Pairing nautical influences with vaulted timber ceilings and light-filled interiors, the home ensures horizon views remain a hero of almost every room. Ample glazing dissolves indoor/outdoor boundaries across sun-drenched entertaining space, as refined lounge and dining zones converge across a well-equipped kitchen, complete with stone surfaces and stainless appliances.