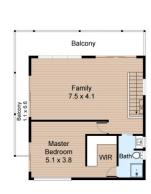

Need some downtime? Head upstairs to the rumpus room/second living zone , complete with a balcony

#### LEGEND

1. Driveway 2. Porch 3. Alfresco 4. Carport 5. Pool 6. Clothes Line 7. Shed

Internal : 173m<sup>2</sup> External : 85m<sup>2</sup>

Hinges virtual

MCEWING

FIRST FLOOR

SITE PLAN

All information contained herein is gathered from our 3D scanned tours via Matterport. Whilst the 3D scanning technology is very accurate we cannot guarantee its accuracy and interested parties should rely on their own enquiries.