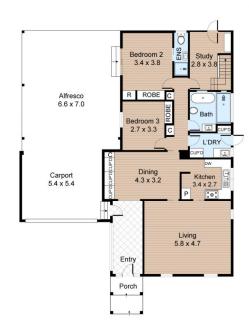

#### LEGEND

1. Driveway 2. Porch 3. Alfresco 4. Carport 5. Pool 6. Clothes Line 7. Shed

Internal : 173m<sup>2</sup> External : 85m<sup>2</sup>

Hinges virtual

MCEWING

FIRST FLOOR

SITE PLAN

All information contained herein is gathered from our 3D scanned tours via Matterport. Whilst the 3D scanning technology is very accurate we cannot guarantee its accuracy and interested parties should rely on their own enquiries.