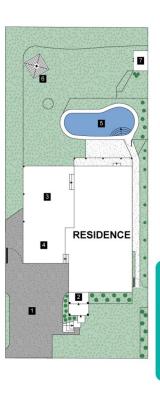

#### LEGEND

1. Driveway 2. Porch 3. Alfresco 4. Carport 5. Pool 6. Clothes Line 7. Shed

Internal : 173m<sup>2</sup> External : 85m<sup>2</sup>

Hinges virtual

MCEWING

FIRST FLOOR

SITE PLAN

All information contained herein is gathered from our 3D scanned tours via Matterport. Whilst the 3D scanning technology is very accurate we cannot guarantee its accuracy and interested parties should rely on their own enquiries.