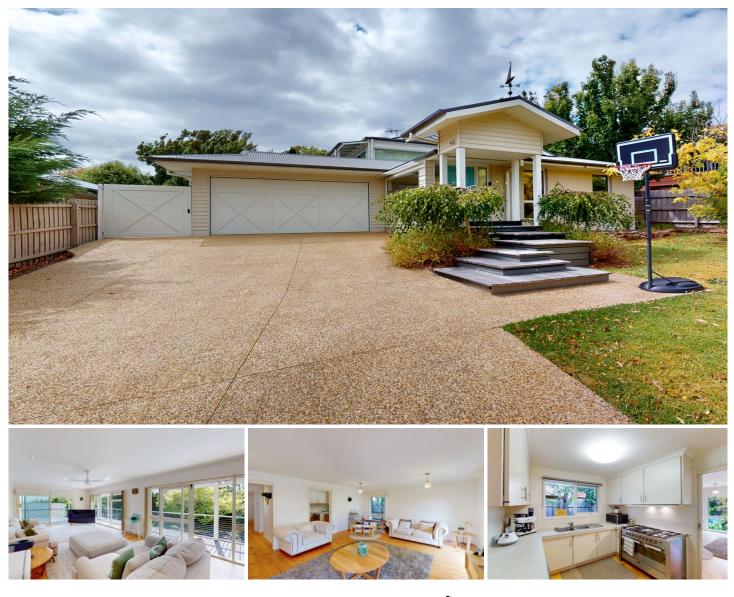

### 37 Wimborne Avenue MOUNT ELIZA VIC

Located in the heart of Mt Eliza, just a stone's throw away from the Village and local schools, this stunning property is a haven for those who appreciate style and comfort. With 3 bedrooms plus a spacious study nook its spacious layout to its beautiful features, every aspect of this home is designed to enhance your lifestyle.

A master bedroom that boasts a built-in robe and ensuite, providing a private retreat for relaxation. Two additional bedrooms, each with their own bathroom and built-in robes, ensure ample space for the whole family. Whether you're hosting guests or enjoying quality time with loved ones, the formal spacious lounge is the perfect setting for all your entertaining needs.

Need some downtime? Head upstairs to the rumpus room/second living zone , complete with a balcony