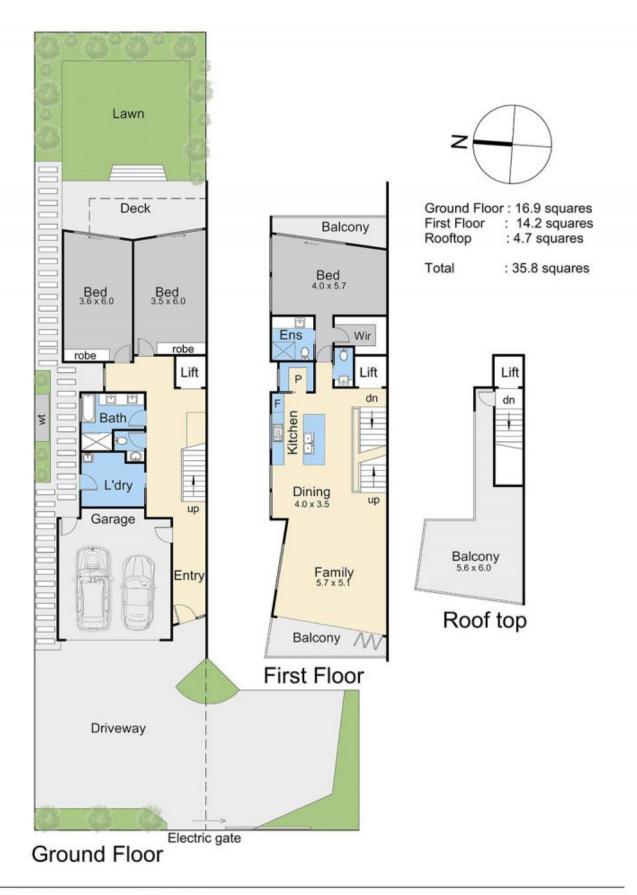

## 641a Esplanade MORNINGTON VIC

Setting a new benchmark in exclusive beachfront living with a rooftop terrace overlooking the bay, this state-of-the-art home delivers the perfect trifecta of location, lifestyle and luxury. Owner-built and completed to the highest of standards to deliver first-class indulgence, the residence flaunts an expansive open plan living and dining area sweeping out through walls of glass to a balcony, while a cutting-edge kitchen with premium appliances sits beneath a soaring recessed ceiling with clerestory windows. A floating staircase and internal lift allow you to travel between floors with ease, while the rooftop terrace offers a spectacular space to entertain friends in the open air as the sunset paints the sky red and the boats glide by. Just steps to the Dava Drive shops and cafes and a few minutes' drive to both Mt Martha village and Mornington's bustling Main Street, this elite waterfront home is the ultimate lifestyle address.