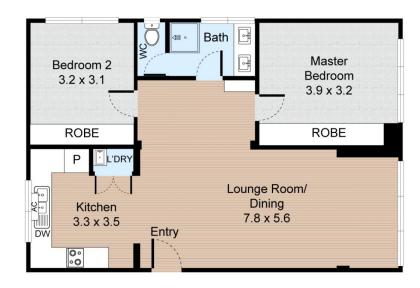

## Unit 3, 769 Esplanade, Mornington

Internal: 86m<sup>2</sup> External: 19m<sup>2</sup>

FLOOR PLAN

GARAGE

All information contained herein is gathered from our 3D scanned tours via Matterport. Whilst the 3D scanning technology is very accurate we cannot guarantee its accuracy and interested parties should rely on their own enquiries.