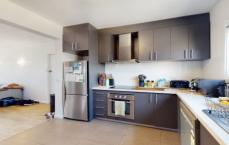

- Freshly painted
- Open-plan living and dining
- Built-in robes to both bedrooms
- Twin-vanity central bathroom
- Gourmet kitchen with u/bench oven, electric cook-top,