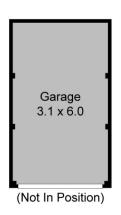

## Unit 3, 769 Esplanade, Mornington

Internal: 86m<sup>2</sup> External: 19m<sup>2</sup>

FLOOR PLAN

GARAGE

All information contained herein is gathered from our 3D scanned tours via Matterport. Whilst the 3D scanning technology is very accurate we cannot guarantee its accuracy and interested parties should rely on their own enquiries.