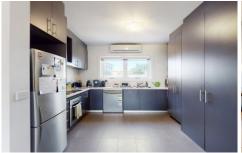

- Freshly painted
- Open-plan living and dining
- Built-in robes to both bedrooms
- Twin-vanity central bathroom
- Gourmet kitchen with u/bench oven, electric cook-top,