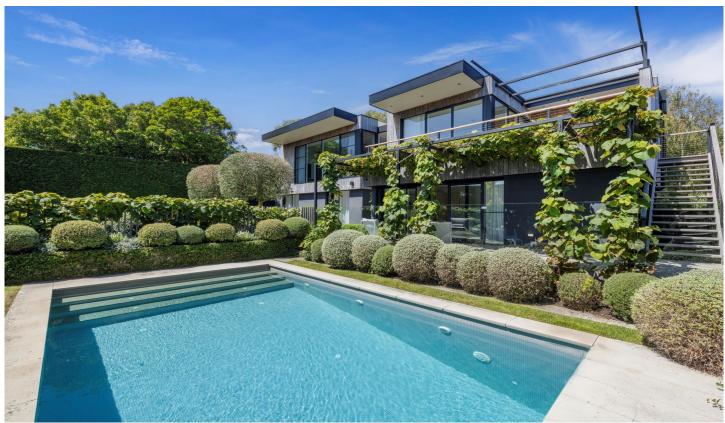

## 24 Morell Street MORNINGTON VIC

Delivering a first-class coastal lifestyle just footsteps to the glassy waters of Mills Beach, this stunning contemporary designed home offers an oasis of tranquillity, resort-style luxe and a north-facing orientation capturing glistening views of Port Phillip Bay to the city skyline. Set amid glorious gardens by award-winning Eugene Gilligan, the home has recently undergone an exquisite renovation boasting top-of-the-range finishes including an epicurean kitchen with colossal stone island, butler's pantry and a suite of brand-new integrated high-end appliances, while an alfresco balcony and vast picture windows gaze out across the passing yachts. A bank of sliding glass doors flanking the lower lounge glide open to an enchanting vine-laced pergola backdropped by a trickling water features and balmy heated swimming pool and a large home office is complete with built-in desks and dappled tree-top views. Steps to the colourful bathing boxes