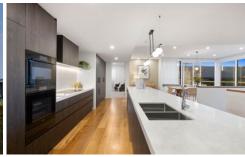

## 24 Morell Street MORNINGTON VIC

Delivering a first-class coastal lifestyle just footsteps to the glassy waters of Mills Beach, this stunning contemporary designed home offers an oasis of tranquillity, resort-style luxe and a north-facing orientation capturing glistening views of Port Phillip Bay to the city skyline. Set amid glorious gardens by award-winning Eugene Gilligan, the home has recently undergone an exquisite renovation boasting top-of-the-range finishes including an epicurean kitchen with colossal stone island, butler's pantry and a suite of brand-new integrated high-end appliances, while an alfresco balcony and vast picture windows gaze out across the passing yachts. A bank of sliding glass doors flanking the lower lounge glide open to an enchanting vine-laced pergola backdropped by a trickling water features and balmy heated swimming pool and a large home office is complete with built-in desks and dappled tree-top views. Steps to the colourful bathing boxes