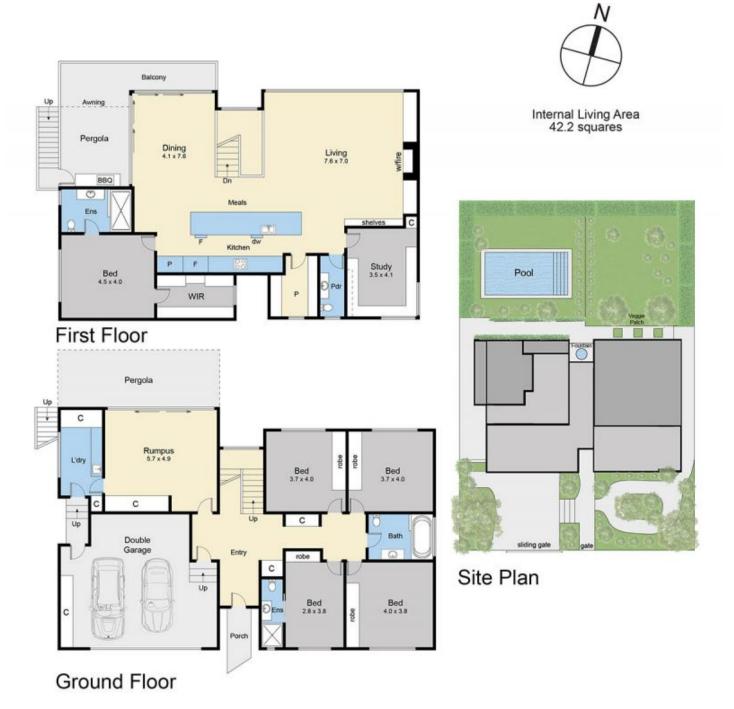

## 24 Morell Street MORNINGTON VIC

Delivering a first-class coastal lifestyle just footsteps to the glassy waters of Mills Beach, this stunning contemporary designed home offers an oasis of tranquillity, resort-style luxe and a north-facing orientation capturing glistening views of Port Phillip Bay to the city skyline. Set amid glorious gardens by award-winning Eugene Gilligan, the home has recently undergone an exquisite renovation boasting top-of-the-range finishes including an epicurean kitchen with colossal stone island, butler's pantry and a suite of brand-new integrated high-end appliances, while an alfresco balcony and vast picture windows gaze out across the passing yachts. A bank of sliding glass doors flanking the lower lounge glide open to an enchanting vine-laced pergola backdropped by a trickling water features and balmy heated swimming pool and a large home office is complete with built-in desks and dappled tree-top views. Steps to the colourful bathing boxes

5 🗀 3 🔓 2 🖨

Land Size: 766 sqm

View : https://www.mcewingpartners.com/sale/vic/

mornington-peninsula/mornington/residentia

I/house/7441414

Dean Phillips 0359754555

Marcus Gollings 0359754555