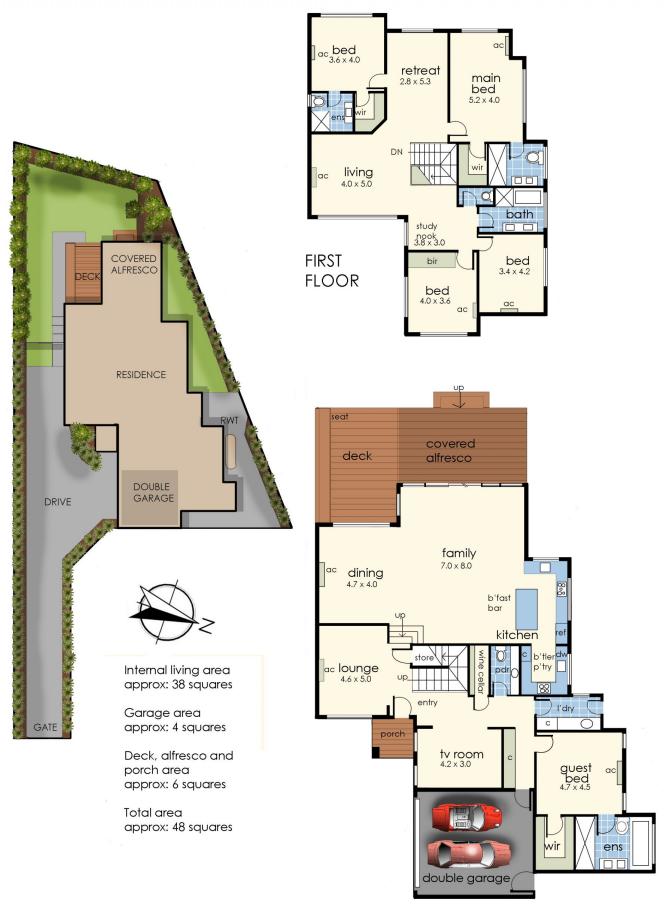

## **64A Volitans Avenue MOUNT ELIZA VIC**

Discretely set at the end of a gated sealed drive is this magnificent modern large scale 5 bedroom family residence complete with multiple fluid living zones over two levels and inside & out.

Step inside under the porch entry to realise a foyer space ahead of the generous interiors anchored by rich timber flooring and soaring ceilings throughout to great effect. On your right discover a sizeable TV / lounge area and opposite a living room with brights aspects to the front of the home.

The main domain is equally impressive and dedicated to an enormous dynamic space incorporating a stunning stone-topped gourmet kitchen & meals, family & dining under cathedral-like 12ft. ceilings framed by oversized windows and sliders toharness the westerly bright

5 **4 2 2** 

Land Size: 772 sqm

View : https://www.mcewingpartners.com/sale/vic/

bayside/mount-eliza/residential/house/7438

809

Dean Phillips 0359754555

Lisa Bendle 0359754555

64A Volitans Avenue, Mount Eliza