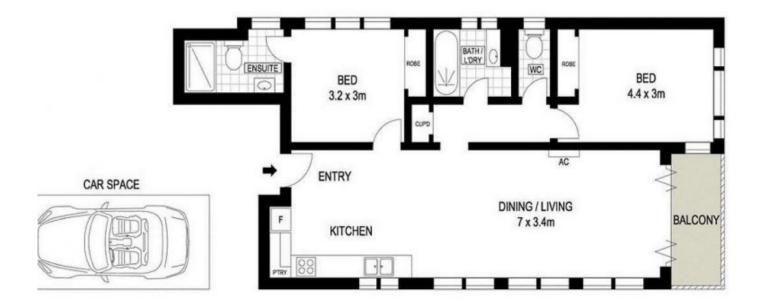

- Spacious bedrooms both equipped with large built-in robes

- Main bedroom with gleaming ensuite

- Timber flooring, high ceilings, reverse cycle heating and cooling

- Well maintained complex of just nine apartments
- European laundry, linen press and storage cupboard
- Off street parking for one car
- Short stroll to Ripponlea Station, trams and Glen Eira **Road Shops**