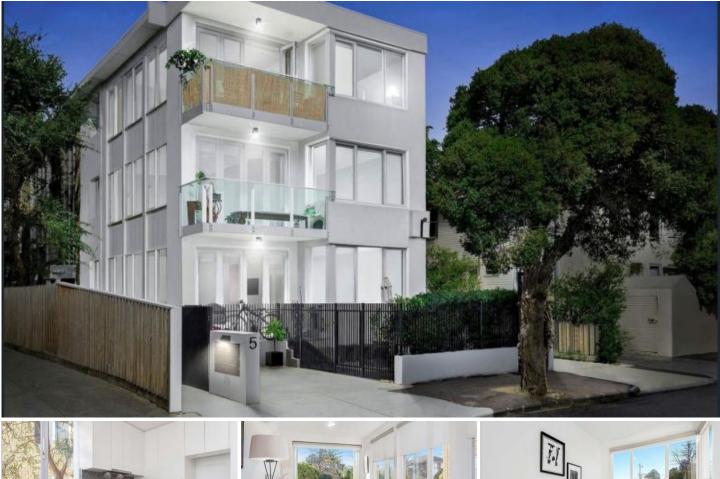

## McEWING OPARTNERS

3/5 Alfriston Street ELWOOD VIC

Meticulously restored this elevated and secure refurbished apartment offers loads of natural sunlight, space and quality fittings throughout.

- Sun drenched open plan living and dining
- Bi fold doors leading to generous balcony
- Fully renovated kitchen with Miele appliances

- Spacious bedrooms both equipped with large built-in robes

- Main bedroom with gleaming ensuite

- Timber flooring, high ceilings, reverse cycle heating and cooling

- Well maintained complex of just nine apartments
- European laundry, linen press and storage cupboard
- Off street parking for one car
- Short stroll to Ripponlea Station, trams and Glen Eira **Road Shops**