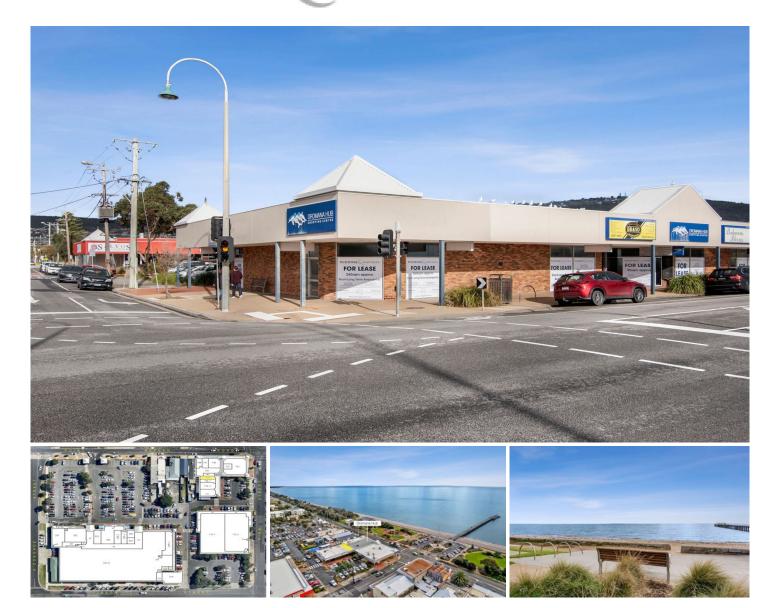

## **T09/217 Point Nepean Road DROMANA VIC**

Total size 41.6sqm (approx.)

- Beachside location situated in Dromana
- Positioned directly opposite Pier on Nepean Highway
- Ample street parking to customers
- Situated within walking distance to the heart of Dromana **Shopping Centre**
- Front access only
- Communal toilets
- Prime retail position
- Lease term 5 x 5 x 5
- \$20,800 pa plus gst plus outgoings

## Building Size : 41.6 sqm

- Land Size View
- : 41.6 sqm

  - : https://www.mcewingpartners.com/lease /vic/mornington-peninsula/dromana/com mercial/retail/7417853

**Dean Phillips** 0359754555

Samantha Stephenson 0397872422