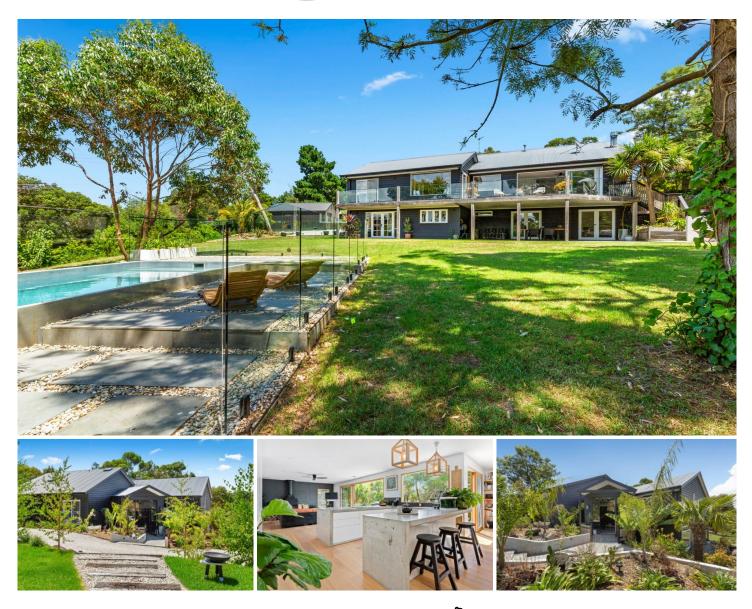

## 245 Canadian Bay Road MOUNT ELIZA VIC

Set on a substantial 2536sqm approx. of undulating land with bushland vistas into Mount Eliza Woodland, this impressive 5 bedroom + study 3 bathroom family sanctum WOWs with its urban industrial edge while providing an impactful infusion of lifestyle entertaining. High end with its custom steel/glass pivot entrance door, Chiminêes Philippe fireplace and stunning use of quality timbers, leather door handles, concrete benchtops, bluestone pavers and recycled timber, this north facing sensation is the home for all occasions with its 2 sun drenched entertaining levels, 2 state of the art kitchens (Asko appliances and Bora with extraction fan, integrated induction cooktop fridge/freezer), 2 alfresco terraces, a sumptuous heated pool, cubby house, edible gardens, fire pit area and basketball key/cricket nets, while offering extensive secure parking on this corner block. Exclusive school belt, metres to Peninsula Grammar, Mt Eliza Primary School, St

5 🛤 3 🚔 2 🚘

Price Land Size

View

- :\$2,400,000
- Land Size : 2536 sqm
  - : https://www.mcewingpartners.com/sale/vic/ bayside/mount-eliza/residential/house/7410 427

Quentin McEwing 0397872422

Kelsi Culhane 0397872422