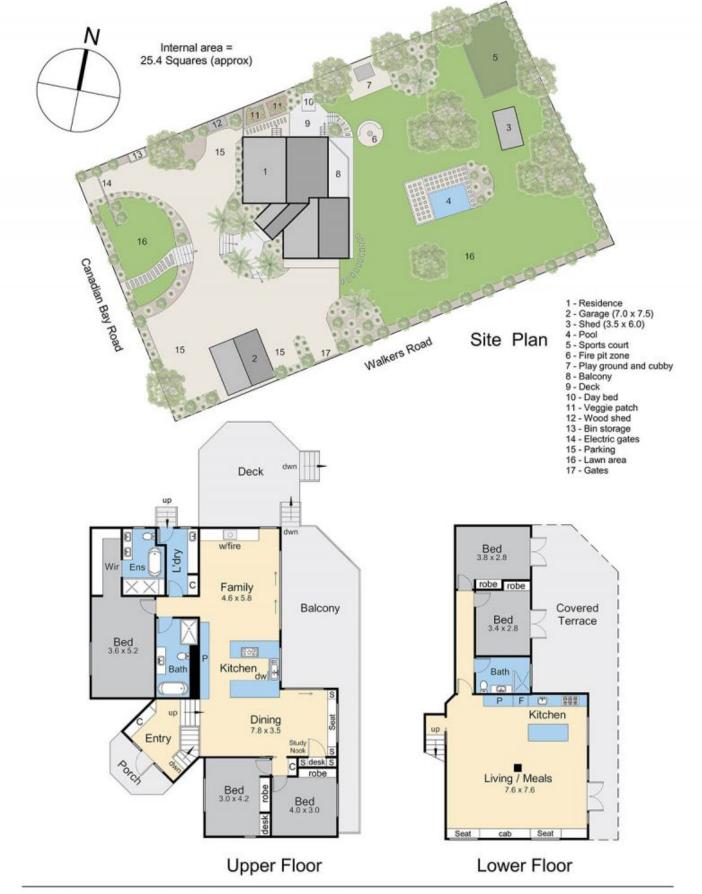

## 245 Canadian Bay Road, Mount Eliza

This floorplan is for illustration purposes only and no warranty is given to its accuracy. Purchasers are advised to carry out their own investigations. Produced by realtywriters (03) 5970 2222