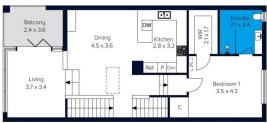

## 11/14 Tanti Avenue MORNINGTON VIC

Experience all the benefits of luxury beachside living from this sophisticated tri-level residence in the historically significant Sutton Grange Estate c1877, with mesmerising bay views from two levels and an eye for indulgence. First class in design, luxurious in finish and superb in style, this stunning 3-bedroom, 2.5-bathroom tri-level residence oozes class, space and lifestyle excellence.

The exhilarating interior will take your breath away from the towering ceilings to the full-height glass and lift access right outside the front door. Exuding contemporary sophistication and designed to maximise natural light, the open-plan family and entertaining domain with kitchenette transitions seamlessly to a stylish alfresco terrace with bay glimpses and lovely landscaping. Further upstairs, the streamlined kitchen is a chef's dream, with smooth stone surfaces and a full complement of Miele appliances, including an

3 🚐 2 🚍 2 🚍

**Price:** \$1,850,000

**View :** https://www.mcewingpartners.com/sale/vic/mornington-peninsula/mornington/residential/house/74

01336

Dean Phillips 0359754555

Alexandra Otte 0359754555

Internal Area : 297 Sqm External Area : 33 Sqm Total Area : 330 Sqm