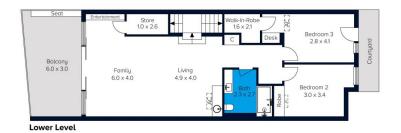

## 11/14 Tanti Avenue MORNINGTON VIC

Experience all the benefits of luxury beachside living from this sophisticated tri-level residence in the historically significant Sutton Grange Estate c1877, with mesmerising bay views from two levels and an eye for indulgence. First class in design, luxurious in finish and superb in style, this stunning 3-bedroom, 2.5-bathroom tri-level residence oozes class, space and lifestyle excellence.

The exhilarating interior will take your breath away from the towering ceilings to the full-height glass and lift access right outside the front door. Exuding contemporary sophistication and designed to maximise natural light, the open-plan family and entertaining domain with kitchenette transitions seamlessly to a stylish alfresco terrace with bay glimpses and lovely landscaping. Further upstairs, the streamlined kitchen is a chef's dream, with smooth stone surfaces and a full complement of Miele appliances, including an

3 🚐 2 🚍 2 🚍

**Price:** \$1,850,000

**View :** https://www.mcewingpartners.com/sale/vic/mornington-peninsula/mornington/residential/house/74

01336

Dean Phillips 0359754555

Alexandra Otte 0359754555

Internal Area : 297 Sqm External Area : 33 Sqm Total Area : 330 Sqm