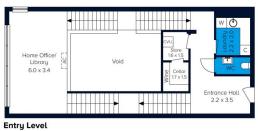

## 11/14 Tanti Avenue MORNINGTON VIC

Experience all the benefits of luxury beachside living from this sophisticated tri-level residence in the historically significant Sutton Grange Estate c1877, with mesmerising bay views from two levels and an eye for indulgence. First class in design, luxurious in finish and superb in style, this stunning 3-bedroom, 2.5-bathroom tri-level residence oozes class, space and lifestyle excellence.

The exhilarating interior will take your breath away from the towering ceilings to the full-height glass and lift access right outside the front door. Exuding contemporary sophistication and designed to maximise natural light, the open-plan family and entertaining domain with kitchenette transitions seamlessly to a stylish alfresco terrace with bay glimpses and lovely landscaping. Further upstairs, the streamlined kitchen is a chef's dream, with smooth stone surfaces and a full complement of Miele appliances, including an

3 🚐 2 🚍 2 🚍

**Price:** \$1,850,000

**View :** https://www.mcewingpartners.com/sale/vic/mornington-peninsula/mornington/residential/house/74

01336

Dean Phillips 0359754555

Alexandra Otte 0359754555

Internal Area : 297 Sqm External Area : 33 Sqm Total Area : 330 Sqm