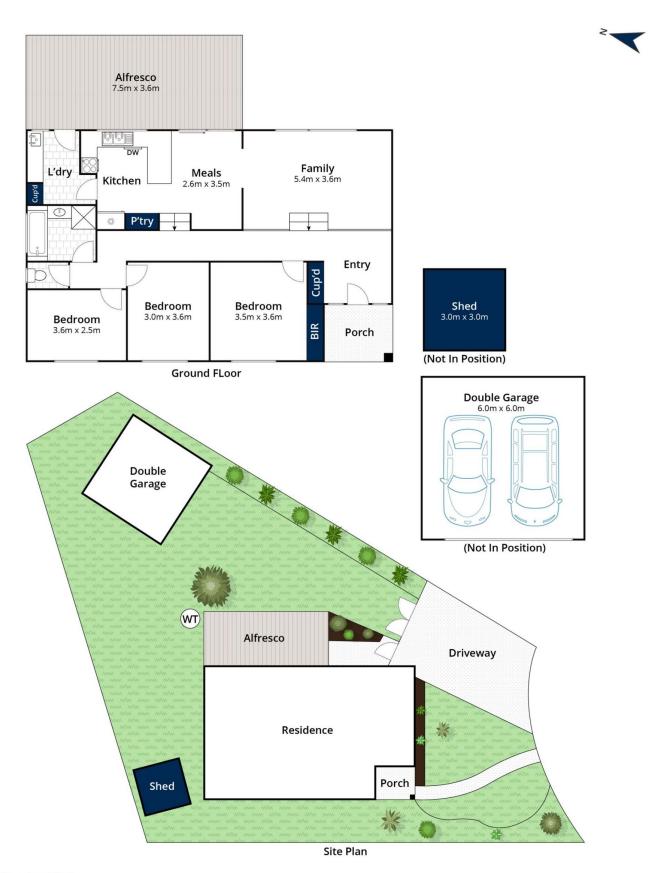

## **7 Narang Court MORNINGTON VIC**

Reflecting a modern family lifestyle within one of Mornington's most convenient pockets, this three bedroom residence effortlessly blends blissful low-maintenance living with light-filled proportions and privacy.

With stylish interiors balancing the warmth of original timber floorboards with cool coastal tones, a light-filled and airy first-impression spans a split-level layout ideal for first-timers, investors or families. Sympathetically updated to blend with its original character, the home conceals flowing entertaining space across both indoor and outdoor environments, merging with a central kitchen to present the ultimate entertainer's layout.

Accented by a decked alfresco with ornamental grape vines and a 6x6m double garage/shed, the expansive rear yard welcomes private space for children and pets, with

3 📭 1 🟪 2 🚍

**Price** : \$815,000 Land Size: 702 sqm

View : https://www.mcewingpartners.com/sale/vic/

mornington-peninsula/mornington/residentia

I/house/7382071

Lisa Bendle 0359754555

**Alexandra Otte** 0359754555

 $Approx\ House\ Area\ 109m^2$   $Approx\ Land\ Area\ 701m^2$  Whilst  $\ bwrm.com.au$  has made every attempt to ensure the accuracy of the floor plan contained here, measurer