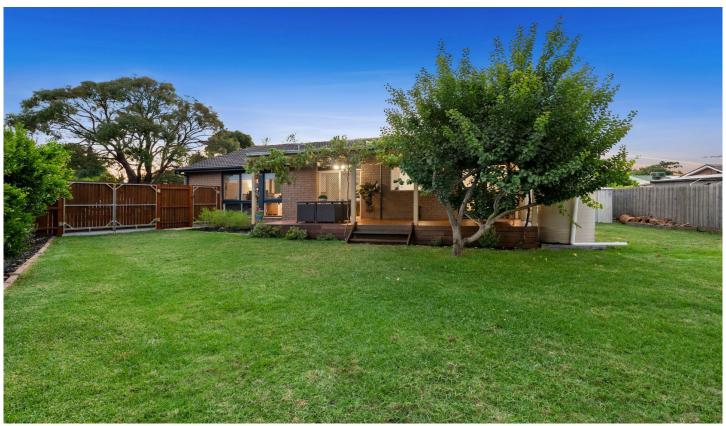

## **7 Narang Court MORNINGTON VIC**

Reflecting a modern family lifestyle within one of Mornington's most convenient pockets, this three bedroom residence effortlessly blends blissful low-maintenance living with light-filled proportions and privacy.

With stylish interiors balancing the warmth of original timber floorboards with cool coastal tones, a light-filled and airy first-impression spans a split-level layout ideal for first-timers, investors or families. Sympathetically updated to blend with its original character, the home conceals flowing entertaining space across both indoor and outdoor environments, merging with a central kitchen to present the ultimate entertainer's layout.

Accented by a decked alfresco with ornamental grape vines and a 6x6m double garage/shed, the expansive rear yard welcomes private space for children and pets, with

3 📭 1 🟪 2 🚍

**Price** : \$815,000 Land Size: 702 sqm