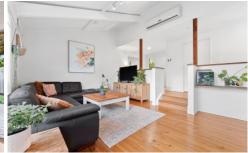

With stylish interiors balancing the warmth of original timber floorboards with cool coastal tones, a light-filled and airy first-impression spans a split-level layout ideal for first-timers, investors or families. Sympathetically updated to blend with its original character, the home conceals flowing entertaining space across both indoor and outdoor environments, merging with a central kitchen to present the ultimate entertainer's layout.