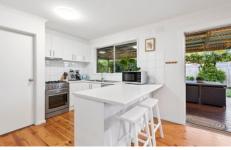

With stylish interiors balancing the warmth of original timber floorboards with cool coastal tones, a light-filled and airy first-impression spans a split-level layout ideal for first-timers, investors or families. Sympathetically updated to blend with its original character, the home conceals flowing entertaining space across both indoor and outdoor environments, merging with a central kitchen to present the ultimate entertainer's layout.