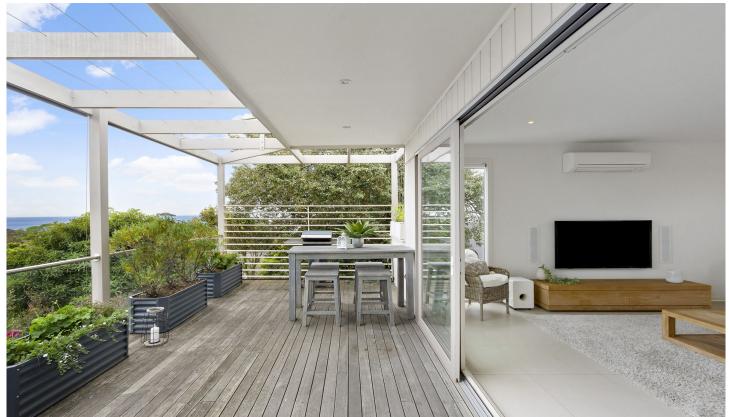

## **30A Herbert Street MORNINGTON VIC**

Fantastic property on Beleura Hill moments from Mills Beach and just moments from Mornington Main Street's shops and restaurants, this exquisite home with glorious bay views is positioned to capture the very best of Mornington's unique seaside lifestyle.

- \* Kitchen has Caesar-Stone benches, induction cooking, integrated refrigerator and dishwasher
- \* Large double glazed stacker doors bring the outside in
- \* Open plan living
- \* Master bedroom with stylish ensuite and walk in robe
- \* Two bedrooms enjoy a pleasant garden view and share main bathroom and free standing bath
- \* 4th bedroom/ study office
- \* Ducted heating
- \* Air-conditioning
- \* Double garage with internal access