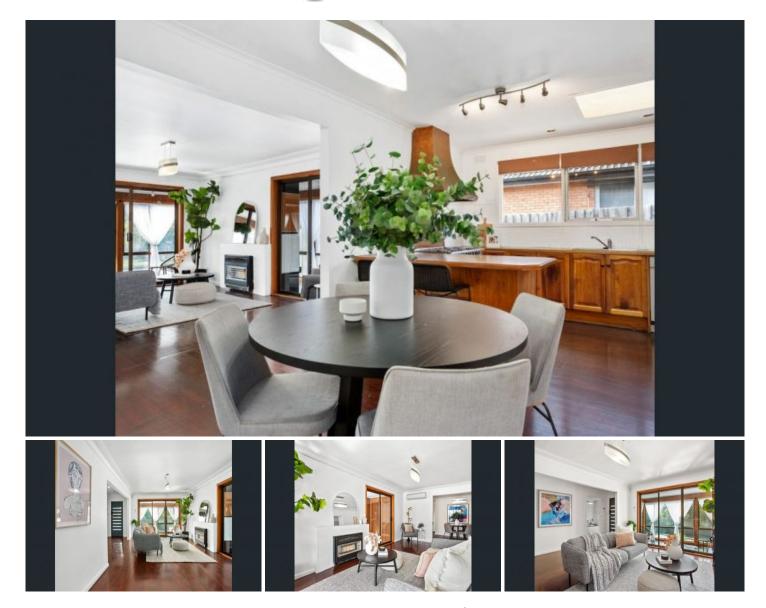

## 20 Hamilton Grove FRANKSTON SOUTH VIC

This quiet street, tucked off Overport Road, is moments from the green expanse of Delacombe Park, Frankston High School, Overport Primary School and Frankston Hospital. (Approx 358m walk to Overport and 504 m walk to Frankston High ). A few minutes' drive takes you to bustling Frankston, with its amenities and rail link to Melbourne City. A generous entrance hall leads directly to the light-filled lounge, which in turn opens to a delightful north-facing fully-enclosed sun room - ideal for capturing winter sun. The large kitchen/dining room caters for familv-sized living, with ample storage, 900mm freestanding stove and full-size dishwasher.

Four bedrooms (BIRs) are serviced by a smart black and white central bathroom and separate laundry. The home has a generous undercover entertaining area that runs the width of the house. It includes a storage area and deck.

Four reverse-cycle air conditioners and a gas heater in the

**View** : https://www.mcewingpartners.com/lease/vic/baysi de/frankston-south/residential/house/7291429

Melissa Sarmiento 0397872422