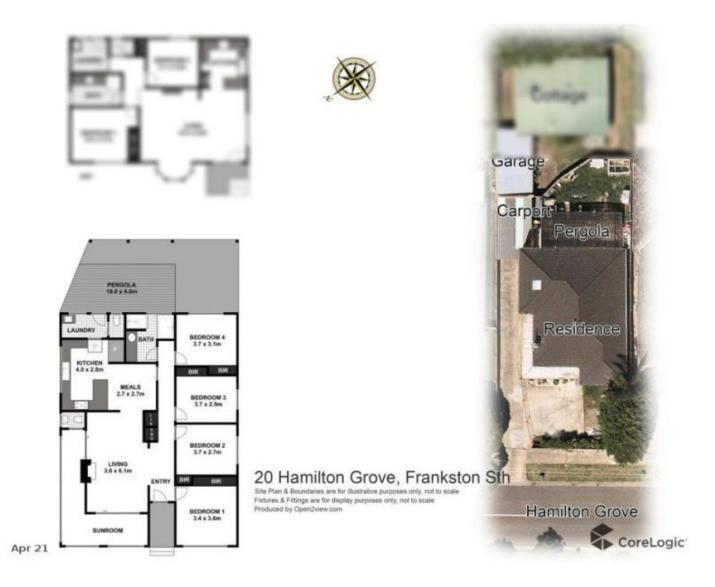

Four bedrooms (BIRs) are serviced by a smart black and white central bathroom and separate laundry. The home has a generous undercover entertaining area that runs the width of the house. It includes a storage area and deck.

Four reverse-cycle air conditioners and a gas heater in the

**View** : https://www.mcewingpartners.com/lease/vic/baysi de/frankston-south/residential/house/7291429

Melissa Sarmiento 0397872422