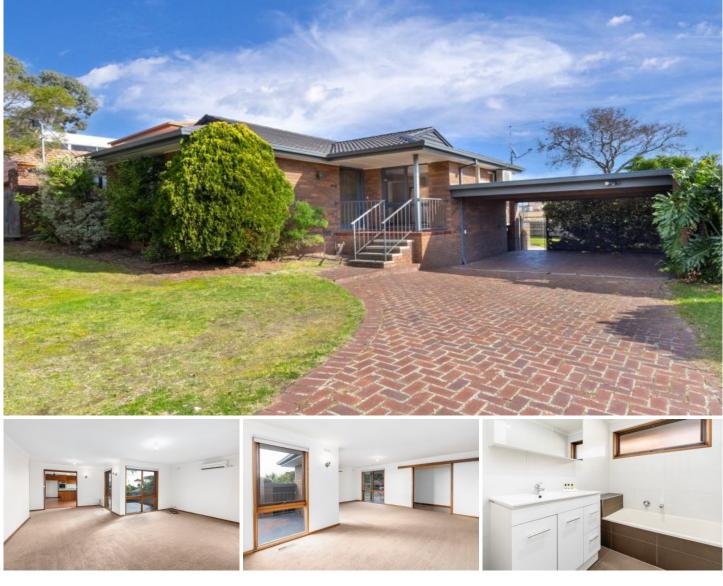

## 22 Ferndale Drive FRANKSTON VIC

Freshly painted and new carpets throughout ! Well presented family home is the perfect size. Featuring 4 bedrooms, master with renovated ensuite and walk in robe, 3 other bedrooms include 2 built in robes, open plan family and dining area. Updated bathroom with separate toilet, Ducted heating and split system air conditioning. Fully fenced and enclosed rear garden. Double carport with additional off street parking. Located in the popular Marylands estate, Close to schools, public transport, Peninsula link and shopping centres.