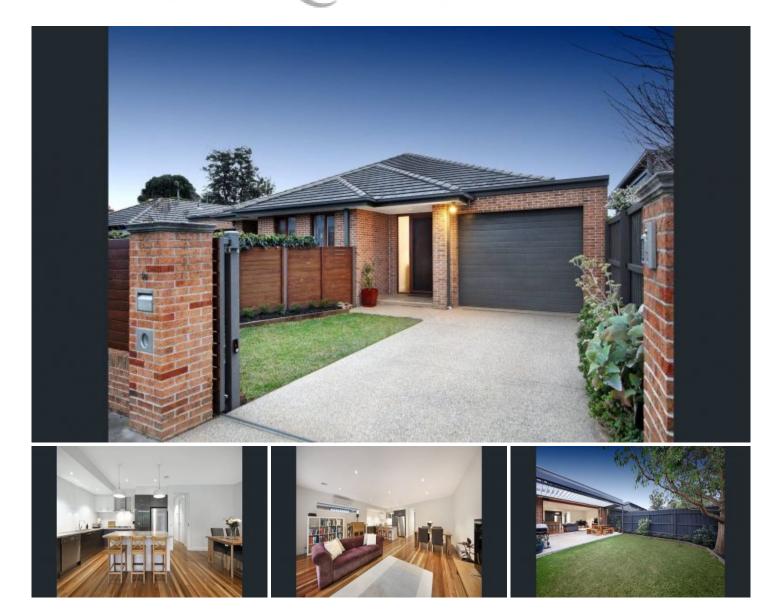

## APPLICATION APPROVED

A single level sensation with elegant family flair, this impressive 3-bedroom 2-bathroom abode will most definitely compliment your high calibre & modern lifestyle. With considerable proportions and capturing a wealth of natural light, this impressive residence is finished to a high standard. An elongated hallway introduces hardwood floors, sky lighting, a bright and spacious open plan living-dining area, sleek stone kitchen (stainless-steel appliances, plenty of pantry space & island bench), 3 attractive bedrooms with glorious northern sunshine (2 -BIRs, main - WIR plus gleaming tiled ensuite & oversized shower), a stylish fully-tiled main bathroom & separate laundry.

With space to entertain or relax, the generous north facing rear garden enjoys a covered deck, paved alfresco area

3 🛤 2 🚔 1 🚘

View : https://www.mcewingpartners.com/lease/vic/baysi de/bentleigh/residential/house/7291419