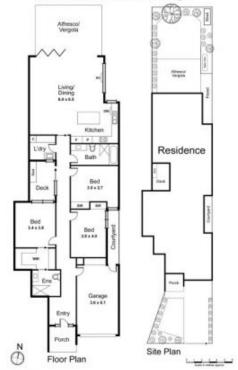

## APPLICATION APPROVED

A single level sensation with elegant family flair, this impressive 3-bedroom 2-bathroom abode will most definitely compliment your high calibre & modern lifestyle. With considerable proportions and capturing a wealth of natural light, this impressive residence is finished to a high standard. An elongated hallway introduces hardwood floors, sky lighting, a bright and spacious open plan living-dining area, sleek stone kitchen (stainless-steel appliances, plenty of pantry space & island bench), 3 attractive bedrooms with glorious northern sunshine (2 -BIRs, main - WIR plus gleaming tiled ensuite & oversized shower), a stylish fully-tiled main bathroom & separate laundry.

With space to entertain or relax, the generous north facing rear garden enjoys a covered deck, paved alfresco area

3 🛤 2 🚔 1 🚘

View : https://www.mcewingpartners.com/lease/vic/baysi de/bentleigh/residential/house/7291419