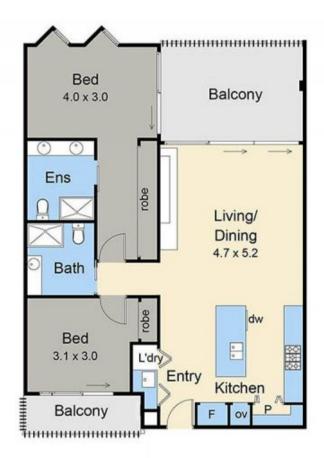

## Second Floor

Floor Area Approx 90.63 sqm = **9.6 Sqs** 

## 16/786 Esplanade, Mornington