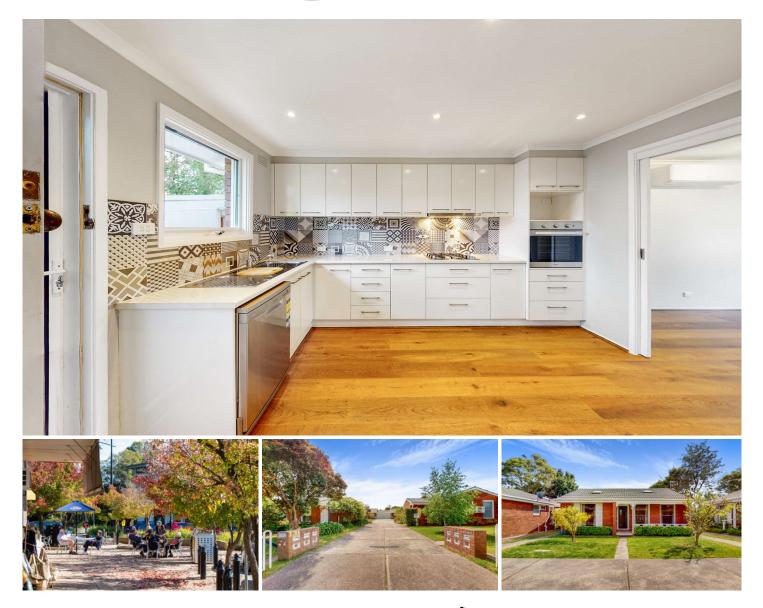

Step inside and be captivated by the spaciousness and elegance of this unit. The two generously sized bedrooms come complete with built-in robes, providing ample storage space for all your belongings. New carpets and gorgeous timber floors flow seamlessly throughout the unit, creating a warm and inviting atmosphere.