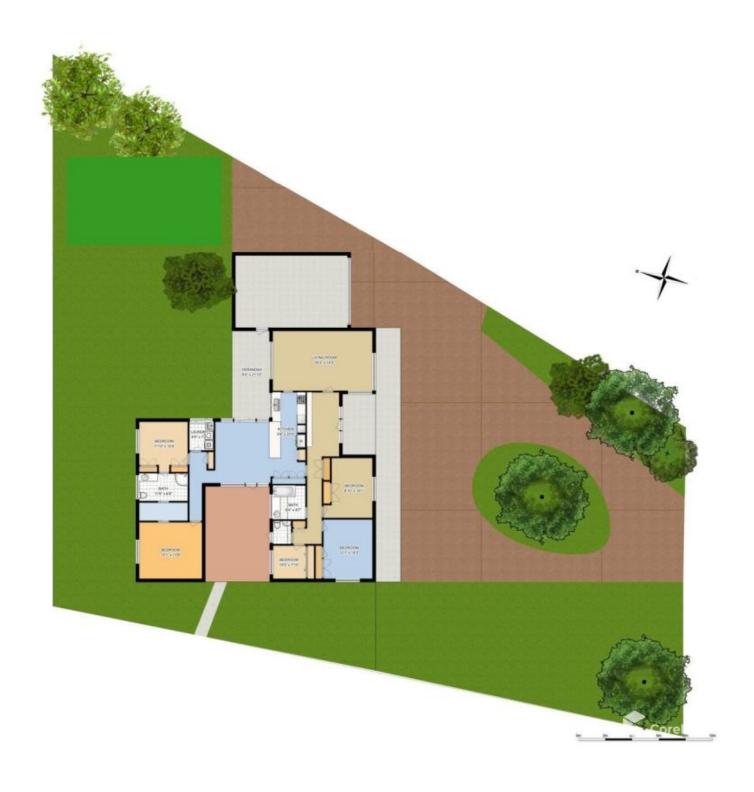

## 103 Wimborne Avenue MOUNT ELIZA VIC

Only a hope skip and a jump to Mt Eliza Village.

Set on a large block of approximately 1545 m2, this home features good size living areas with an abundance of light and windows.

## Features include:

- 4 bedroom plus study with bedrooms with built-in wardrobes,
- 2 bathrooms
- Split system heating and cooling in living arear
- Deck overlooking spacious backyard with outlook onto John Butler Reserve Dog Park
- Generous front yard with a circular driveway and plenty of room for the boat and the caravan
- Fully fenced front and rear with lock up gate