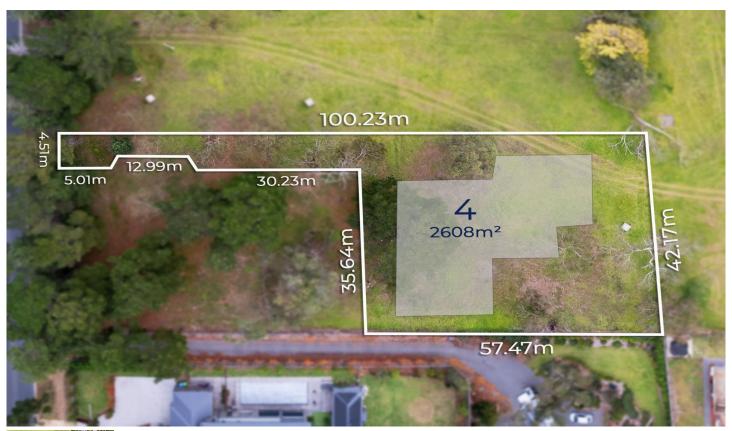

## 4/81 Tower Road MOUNT ELIZA VIC

A unique and exciting opportunity to secure a parcel of land in the heart of Mount Eliza. Boasting a charming and tranquil setting among an established tree line, these expansive 1842m2 to 3387m2 (approx.) lots offering the perfect blank canvas to create your dream home (STCA) and enjoy a prestigious and enviable lifestyle located moments from schools, public transport and shops. Mt Eliza is the gateway to the Mornington Peninsula offering easy access to Peninsula Link and Mornington Peninsula Freeway delivering you to natures playground. The Lots are selling fast so don't miss the once in a lifetime chance to create the home you have been dreaming of.