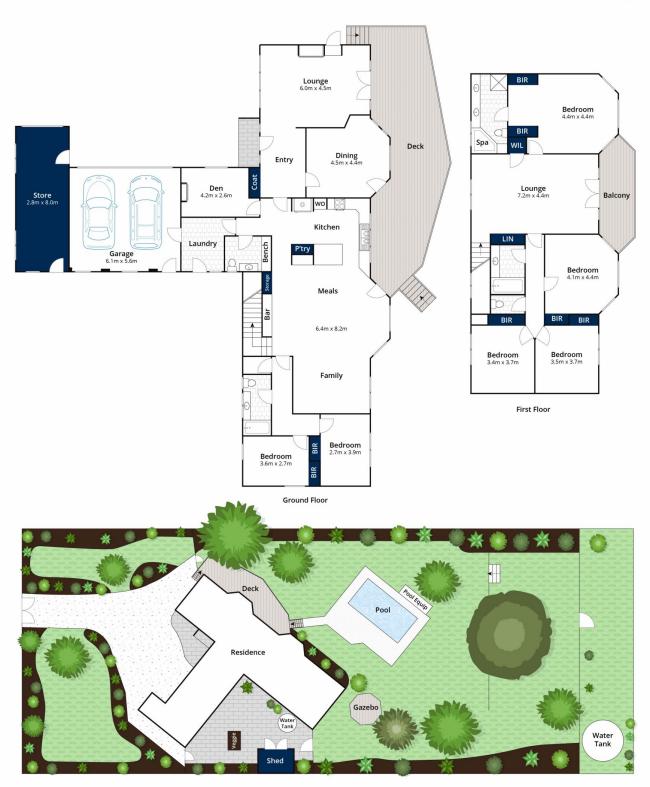

The 6 bedrooms are arranged over 3 areas to provide space, privacy and opportunity. Upstairs, off an expansive multi-purpose lounge/media room that looks out over the bay with its own lovely view-filled deck, is the large main bedroom which sits with its own bay views from its appropriately named bay windows and encompasses walk-through robes and an en-suite with spa bath. Off a corridor running from the lounge/media room lie another 3

6 😕 3 🚔 3 🗬

Land Size: 3121 sqm

View : https://www.mcewingpartners.com/sale/vic/

bayside/mount-eliza/residential/house/7288

822

Quentin McEwing 0397872422

Kelsi Culhane 0397872422

Site Plan

Approx House Area 381m² Approx Land Area 3121m² Whilst **bwrm.com.au** has made every attempt to e

Approx.Latin.Area.312.1111Whilst burner on an abas made every attempt to ensure the accuracy of the floor plan contained here, measurements are approximate and no responsibility is taken for any error, omission, or mis-statement. This plan is for illustrative purposes only