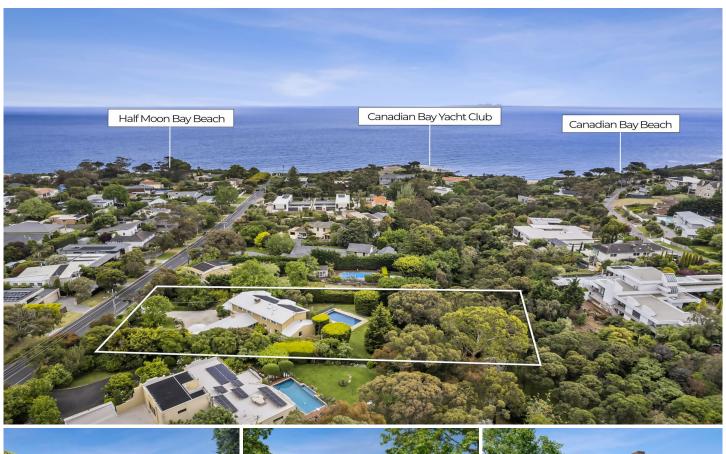

## 13 Canadian Bay Road MOUNT ELIZA VIC

This large, north facing, light filled, family home lies between the beach and the pretty village of Mount Eliza only 400m from the waters of the bay and just a 900m stroll to the coffee shops of the village. Set in lovely grounds of over 3,000 sq m with a sparkling pool, a gazebo and carefully planned watering systems that allow the property to be enjoyed from the start with relatively easy maintenance.

6 😕 3 🚔 3 🗬

Land Size: 3121 sqm

View : https://www.mcewingpartners.com/sale/vic/

bayside/mount-eliza/residential/house/7288

822

Quentin McEwing 0397872422

Kelsi Culhane 0397872422

Site Plan