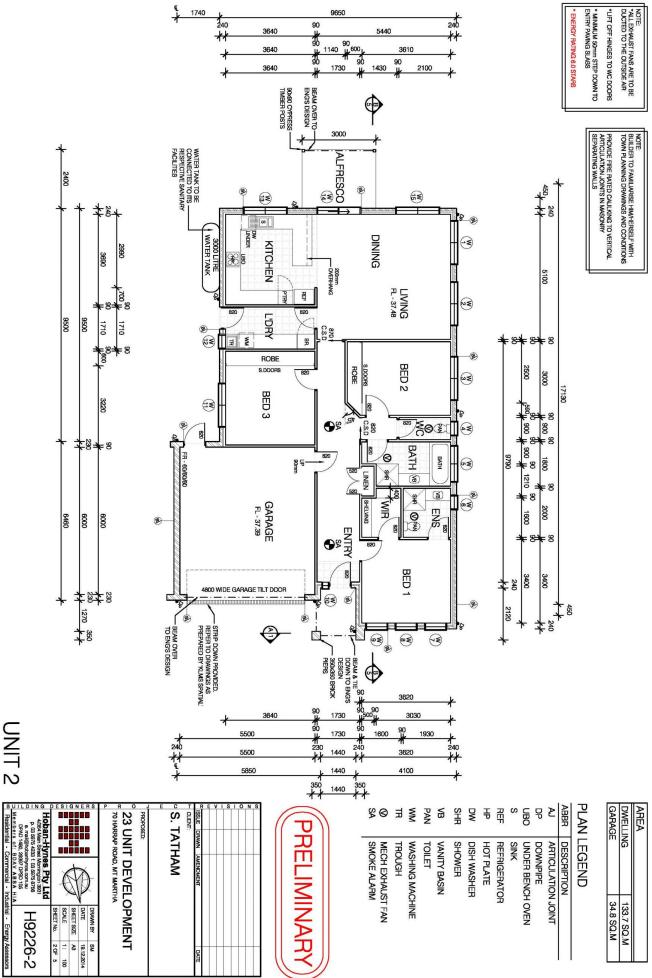

## 2/70 Harrap Road MOUNT MARTHA VIC

Upmarket living in an enviable location, just moments from Mt Martha's coastline and beautiful beaches, all within strolling distance to the shops and cafes of Benton's Square. This single level contemporary townhouse in this prestigious development offers the ultimate in low-maintenance living. An absolute sanctuary for couples, small families or downsizers, this impressive entertainer boasts a spacious designer kitchen with stainless-steel appliances overlooking the luminous open-plan living and dining area with sliding glass doors opening to the private covered alfresco with established gardens.

This fabulously appointed home also features an internally accessed double garage and a host of luxury extras, including ducted heating and split-system air-conditioning, and within easy access to Main Street shopping, buses and an array of parks and excellent schools nearby.

## 3 🛤 2 🚔 2 🚘

**Price : \$**843,000

View : https://www.mcewingpartners.com/sale/vic/morni ngton-peninsula/mount-martha/residential/house/ 7288781

Lisa Bendle 0359754555

Marcus Gollings 0359754555

trial - Energy As