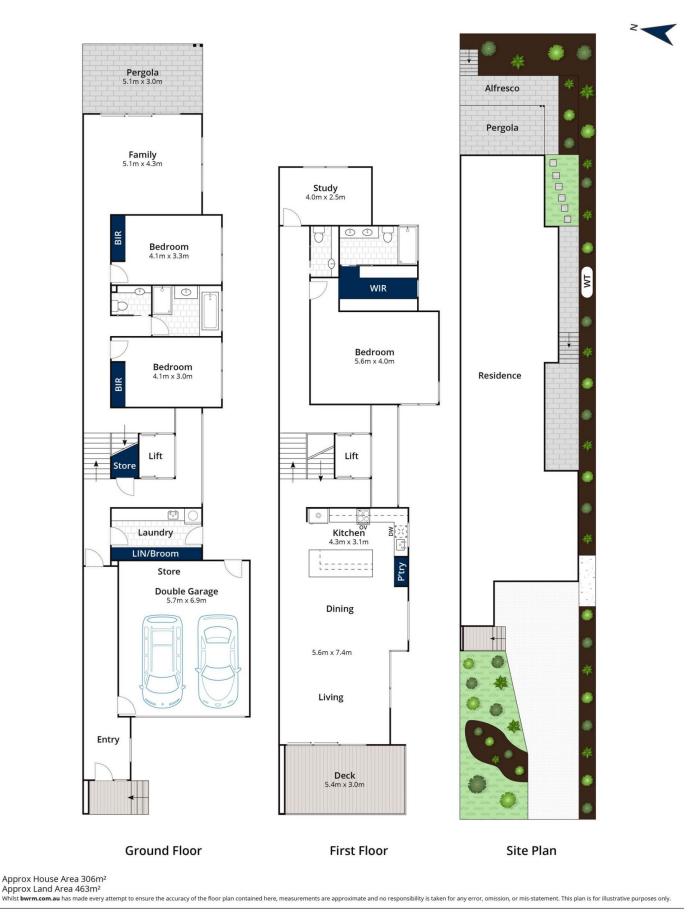

## 6A Morven Street MORNINGTON VIC

Setting a new benchmark in architectural excellence, this sleek and contemporary residence delivers breathtaking dimensions, grand proportions, and a magnetic coastal ambiance united by state-of-the-art luxury found across its multiple inspiring levels. A commanding entrance sets the luxury tone for the entire home, before revealing a light-filled void and striking staircase, encouraging connection across the first floor. A glass lift adds flawless functionality, aiding access to the accommodation level, where a stylish family bathroom services two generous bedrooms (BIRs), and a peaceful lounge extends entertaining across a private courtyard. Orientated to absorb the incredible bay views, the entertaining domain encompasses a free-flowing living and dining domain, and state-of-the-art kitchen with 80mm stone benchtops, integrated fridge and dishwasher and Miele appliances. Opening out via glass sliders to a sun-drenched balcony