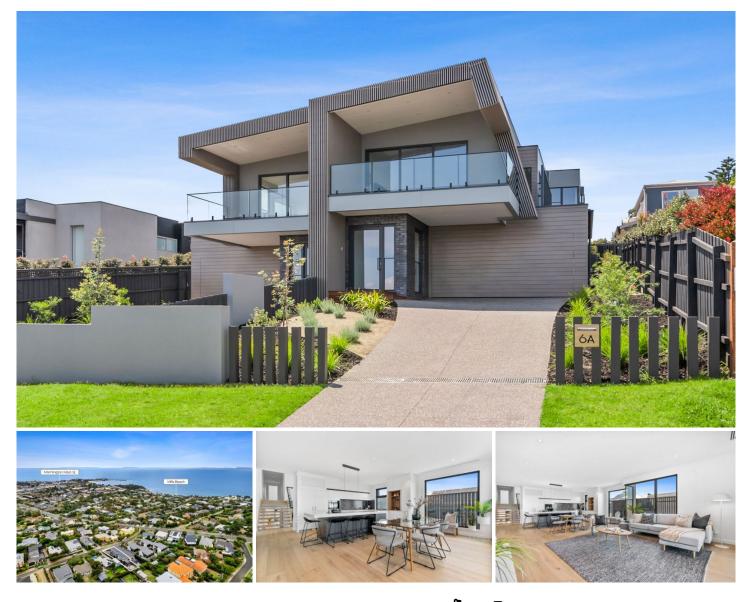

## 6A Morven Street MORNINGTON VIC

Setting a new benchmark in architectural excellence, this sleek and contemporary residence delivers breathtaking dimensions, grand proportions, and a magnetic coastal ambiance united by state-of-the-art luxury found across its multiple inspiring levels. A commanding entrance sets the luxury tone for the entire home, before revealing a light-filled void and striking staircase, encouraging connection across the first floor. A glass lift adds flawless functionality, aiding access to the accommodation level, where a stylish family bathroom services two generous bedrooms (BIRs), and a peaceful lounge extends entertaining across a private courtyard. Orientated to absorb the incredible bay views, the entertaining domain encompasses a free-flowing living and dining domain, and state-of-the-art kitchen with 80mm stone benchtops, integrated fridge and dishwasher and Miele appliances. Opening out via glass sliders to a sun-drenched balcony

3 🛤 2 🚔 2 🚘

Price : \$ 2,730,000

View : https://www.mcewingpartners.com/sale/vic/morni ngton-peninsula/mornington/residential/house/72 88765

Dean Phillips 0359754555

Alexandra Otte 0359754555

https://www.mcewingpartners.com

6A Morven Street, Mornington